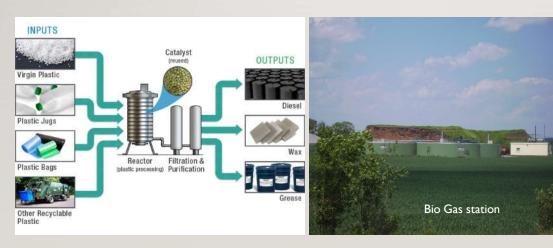

#### **ENVIRONEMENT TECHNOLOGY**

**Environmental Technology**, Waste recycling, Bio Gas, Lagoon Restoration. Material recovery and **Fertilizer development** patented (used by recovery of dessert) based on organic waste. Patented. Lagoon restauration, BIO Gas, plastic recycling waste back to energy, biomass plants, material recovery,